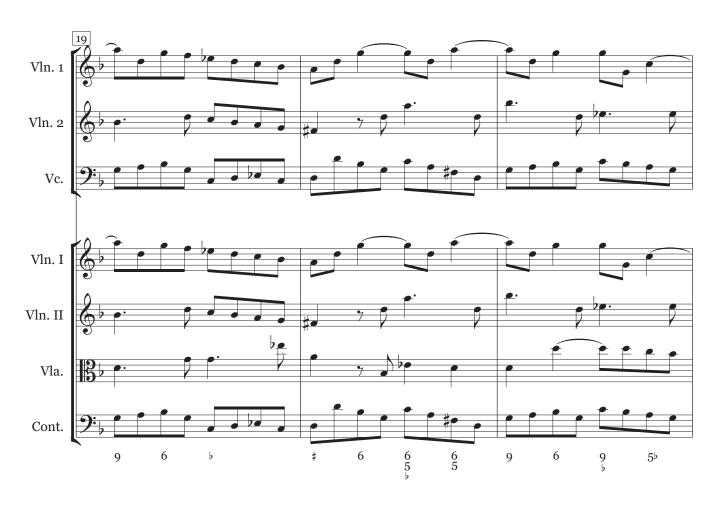

# Cambridge International AS & A Level

MUSIC 9483/13

Paper 1 Listening May/June 2019

INSERT 2 hours

### **INFORMATION**

- This insert contains the score referred to in Section A.
- You may annotate this insert and use the blank spaces for planning. **Do not write your answers** on the insert.

This document has 8 pages. Blank pages are indicated.