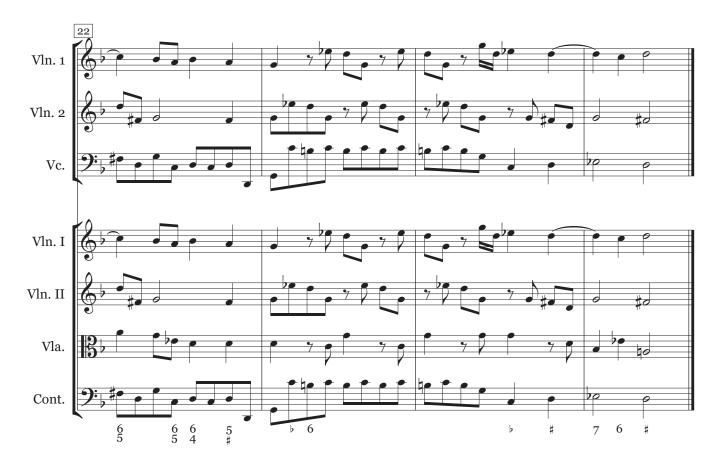

# Cambridge International AS & A Level

MUSIC 9483/13

Paper 1 Listening May/June 2019

INSERT 2 hours

### **INFORMATION**

- This insert contains the score referred to in Section A.
- You may annotate this insert and use the blank spaces for planning. **Do not write your answers** on the insert.

This document has 8 pages. Blank pages are indicated.